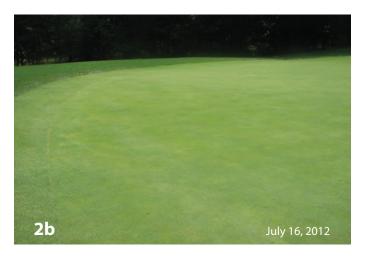

Pictures 1b and 2b were taken 7 days following treatment (July 16, 2012) and show the response to treatment.