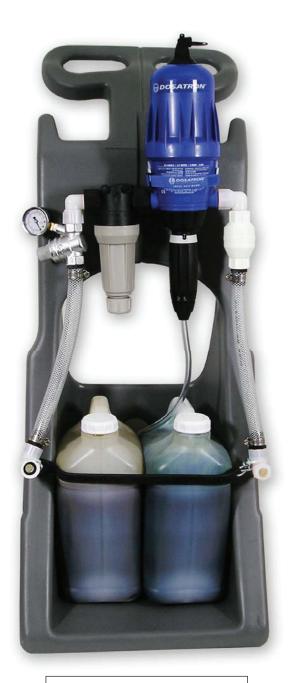

A 5:1 ratio of pHAcid Sprayable(1 quart per acre) and Revert Soil Water Repellent Management System (6oz. per 1000 ft²) was applied to a test green using The Agressor, an applicator specifically designed to apply both products in an aggressive treatment to reduce LDS conditions and soil salts in greens and tees. Temperatures at time of application were near 100 degrees. Demo was completed by Tom Walsh.

## Finally, there is a way to easily apply an aggressive treatment strategy.

Introducing...The Aggressor!

The Aggressor gives your turf manager the ability to:

- |Aggressively treat specific areas for localized dry spot and soil salts.
- Safely and aggressively apply:
  - » Revert™
  - » pHAcid™ Sprayable via handsyringing and spray applications

The Aggressor is the first soil treatment strategy for the reduction of soil salts and water repellency.

The Aggressor also provides enough water to create a flushing event while applying Revert and pHacid Sprayable.