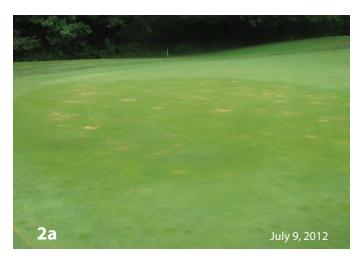

Pictures 1a and 2a show untreaded area across the 5th green at Hidden Creek CC where the Agressor treatment was applied. The superintendent noted that during the application there appeared to be "bubbles" all over the green and "it looked like it was alive." "Bubbles" are common after application and represent solubilization and flushing of calcium carbonate from the soil profile. The superintendent also indicated that he observed improvement the day following application.