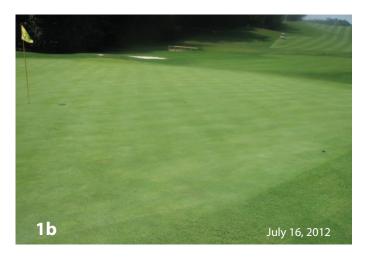

Pictures 1b and 2b were taken 7 days following treatment (July 16, 2012) and show the response to treatment.