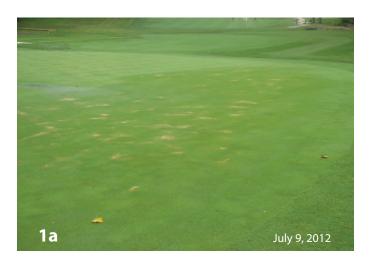

Pictures 1a and 2a show untreaded area across the 5th green at Hidden Creek CC where the Agressor treatment was applied. The superintendent noted that during the application there appeared to be "bubbles" all over the green and "it looked like it was alive." "Bubbles" are common after application and represent solubilization and flushing of calcium carbonate from the soil profile. The superintendent also indicated that he observed improvement the day following application.